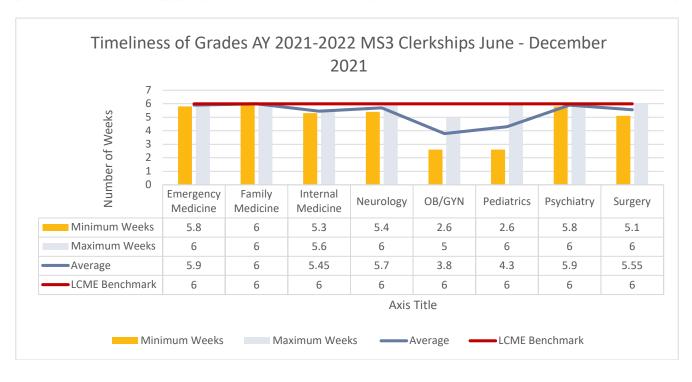

------|------------------------|---------------------------------------------------------------------|--|--|--|--|
| Availability of Final Grades |                                               |         | of weeks in<br>ts to receiv | t took for<br>e grades | Percentage of students who did not receiv<br>grades within 6 weeks. |  |  |  |  |
| Year                         | Academic Year 2021-2022, May to November 2021 | Average | Minimum                     | Maximum                | grades within o weeks.                                              |  |  |  |  |
| 3                            | Psychiatry                                    | 5w 6.5  | 5w 6d                       | 6w 0d                  | 0.0%                                                                |  |  |  |  |