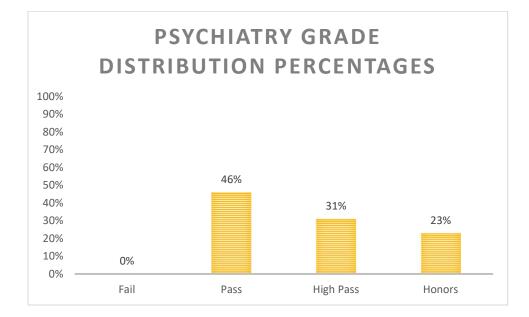

|         | 28.0                      |                                               |
| Tri City Mental Health (OP)               | 5  | 46.5                        | 0                                  |         | 37.6                      |                                               |
| UCR Health (OP)                           | 15 | 49.5                        | 0                                  |         | 33.9                      |                                               |
| Grand Total                               | 25 | 49.5                        | 0                                  |         | 34.5                      |                                               |

#### Part 5: MS3 Learner Evaluation Summary / Quality & Site Comparability



| PSYCHIATRY SITE GRADE DISTRIBUTION                                                 |            |      |           |           |                                    |  |  |  |
|------------------------------------------------------------------------------------|------------|------|-----------|-----------|------------------------------------|--|--|--|
| Sites                                                                              | Incomplete | Pass | High Pass | Honors    | N = Total<br>Number of<br>students |  |  |  |
| Tri City Mental                                                                    |            |      | 20        | 20        |                                    |  |  |  |
| Health (OP) / Patton                                                               |