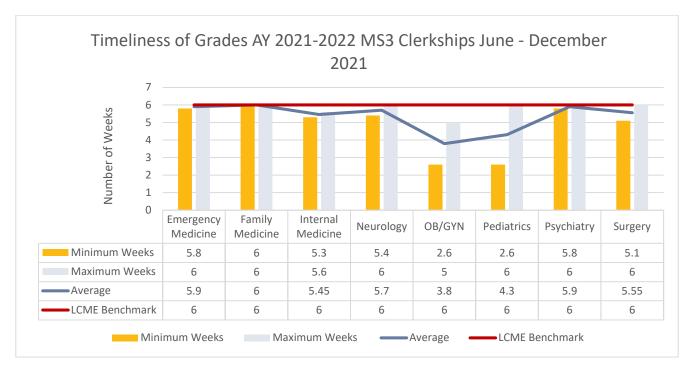

# **Continuous Quality Improvement (CQI) of MS3**

Pediatric Clerkship AY 2021-2022 (12/8/2021)

The following CQI and site comparability report contains detailed information for the Pediatric Clerkship. Descriptions of quality and comparability benchmarks are located at the beginning of each part of this report.