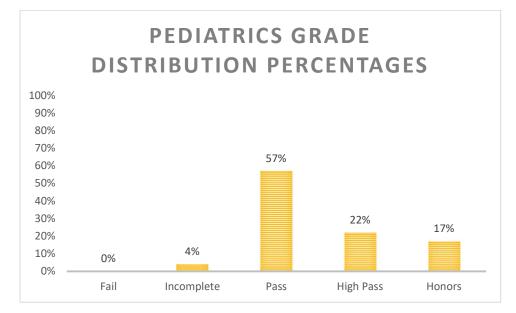

# **Continuous Quality Improvement (CQI) of MS3**

Pediatric Clerkship AY 2021-2022 (12/8/2021)

The following CQI and site comparability report contains detailed information for the Pediatric Clerkship. Descriptions of quality and comparability benchmarks are located at the beginning of each part of this report.