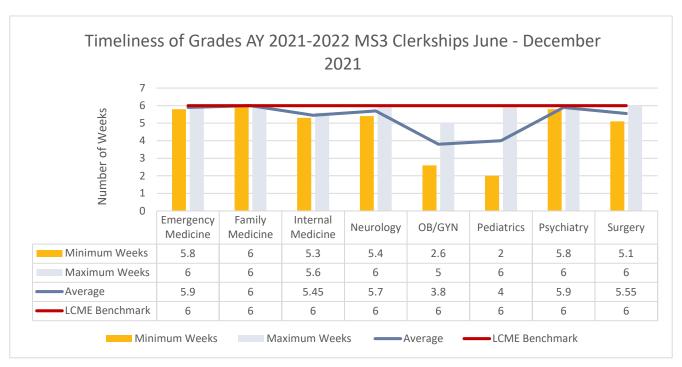

------|-------------------------------------------------------------------|--|--|--|
| Availability of Final Grades |                                               | Number of weeks it took for<br>students to receive grades |         |         | Percentage of students who did not receive grades within 6 weeks. |  |  |  |
| Year                         | Academic Year 2021-2022, May to November 2021 | Average                                                   | Minimum | Maximum | grades within 6 weeks.                                            |  |  |  |
| 3                            | Obstetrics-Gynecology                         | 3w 5d                                                     | 2w 4d   | 5w 0d   | 0.0%                                                              |  |  |  |



## University of California, Riverside School of Medicine School of Medicine Education Building • 900 University Avenue • Riverside, CA 92521