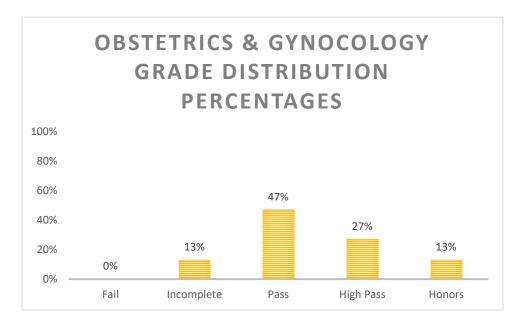

| 8  | 59                          | 0                                  |         | 43.0                   |                                               |
| UCR - Silver Oaks        | 16 | 66                          | 0                                  |         | 41.5                   |                                               |
|                          |    |                             |                                    |         |                        |                                               |
| <b>Grand Total</b>       | 28 | 66                          | 0                                  |         | 41.7                   |                                               |

Part 5: MS3 Learner Evaluation Summary / Quality & Site Comparability



| OBSTETRICS & GYNOCOLOGY SITE GRADE DISTRIBUTION                                    |            |      |           |        |                                    |  |  |
|------------------------------------------------------------------------------------|------------|------|-----------|--------|------------------------------------|--|--|
| Sites                                                                              | Incomplete | Pass | High Pass | Honors | N = Total<br>Number of<br>students |  |  |
| Kaiser                                                                             |            |      | 77        |        |                                    |  |  |
| Fontana/Ontario                                                                    | 0          | 0    | 1