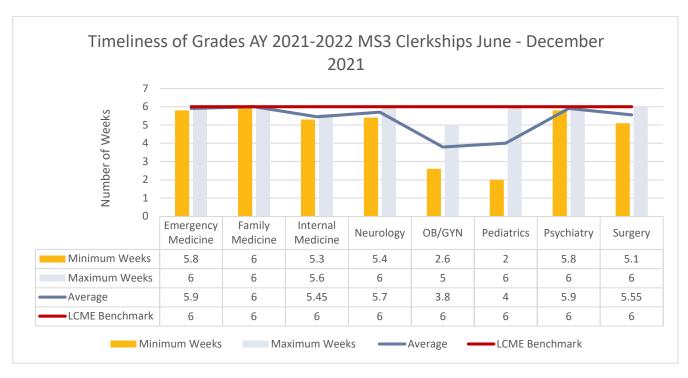

Continuous Quality Improvement (CQI) of MS3

Emergency Medicine Clerkship

AY 2021-2022 (12/8/2021)

The following CQI and site comparability report contains detailed information for the Emergency Medicine Clerkship. Descriptions of quality and comparability benchmarks are located at the beginning of each part of this report.