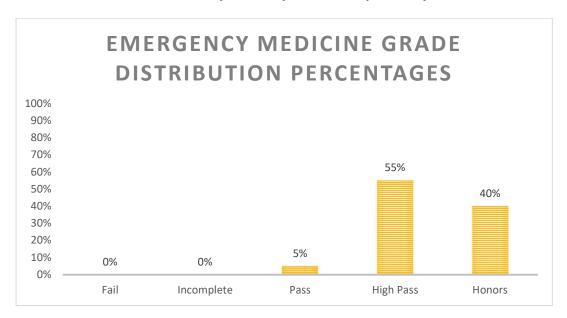

Continuous Quality Improvement (CQI) of MS3

Emergency Medicine Clerkship

AY 2021-2022 (12/8/2021)

The following CQI and site comparability report contains detailed information for the Emergency Medicine Clerkship. Descriptions of quality and comparability benchmarks are located at the beginning of each part of this report.