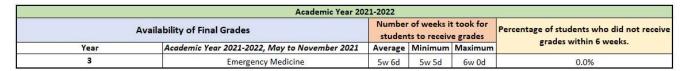

Continuous Quality Improvement (CQI) of MS3

Emergency Medicine Clerkship

AY 2021-2022 (12/8/2021)

The following CQI and site comparability report contains detailed information for the Emergency Medicine Clerkship. Descriptions of quality and comparability benchmarks are located at the beginning of each part of this report.